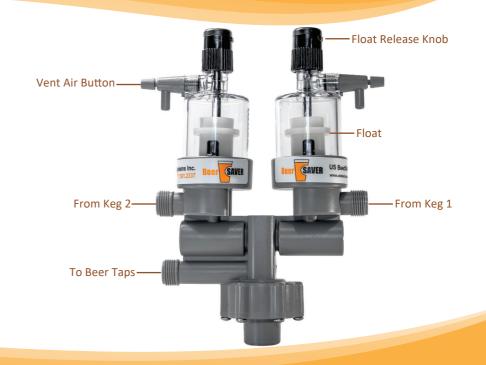

# THE BeerSAVER KegSWITCHER SOLUTION

The BeerSAVER KegSWITCHER is an automatic multi-keg solution for high volume beer lines. It allows for 2 kegs to be tapped at the same time, providing double the product before the need to swap out kegs.

# FEATURES

- Easy to Use and Install
- Durable Design
- Wall Mountable
- No Electrical Requirements
- Simple to Clean
- Reversable Mounting