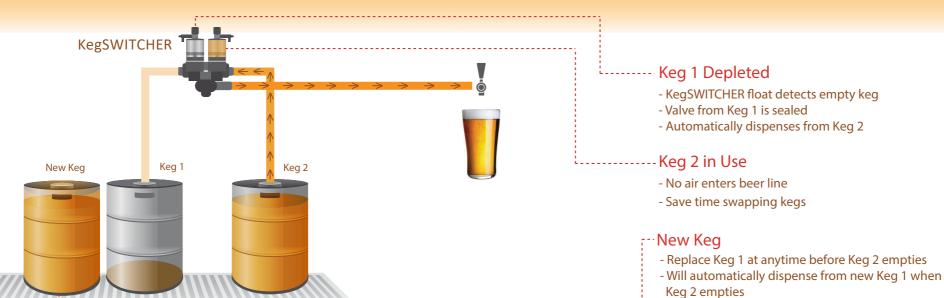

# **HOW IT WORKS**

When Keg 1 is emptied, Keg 2 automatically begins to be dispensed. This allows for the empty keg to be swapped out at any time. Once Keg 1 has been changed, the KegSWITCHER will automatically switch back to Keg 1 when Keg 2 is depleted.